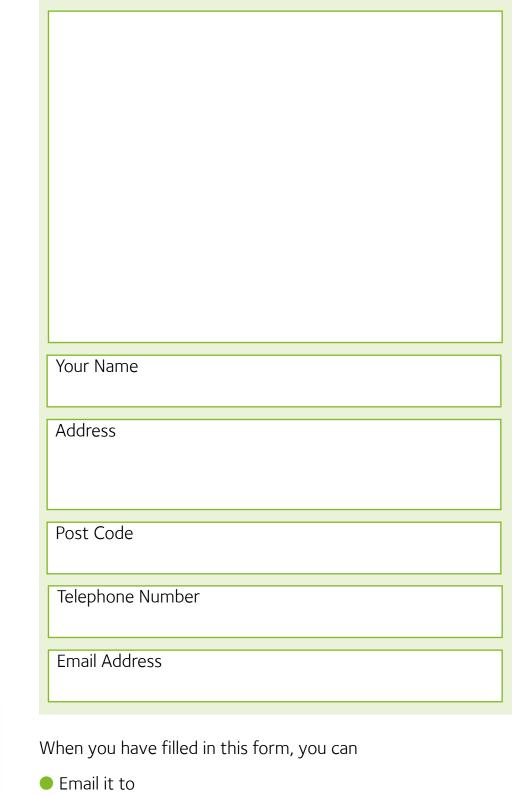

## Tell us by filling in this form

Tell us what you think by writing in the box below

Take it to the nearest council office

Ask a member of staff for a freepost envelope